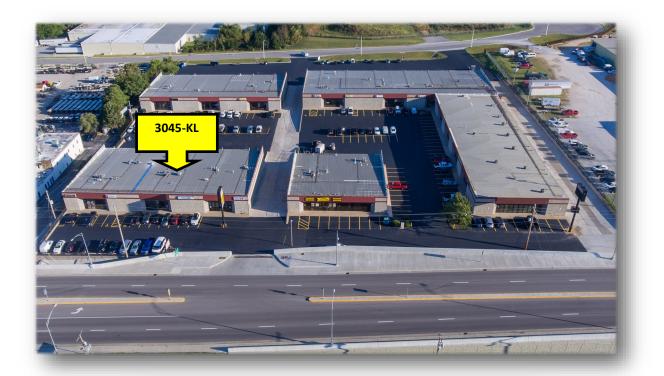

### 3045-KL E. Chestnut Expressway

Springfield, MO 65802

**Pylon Exposure Available** 

# **3045-KL E. Chestnut Expressway** Springfield, MO 65802

- E. ROCKHURST—NEW BACKAGE ROAD WITH ACCESS TO BELCREST
- FULL ACCESS (WEST & EAST BOUND) ON CHESTNUT EXPRESSWAY

DIGITAL SIGNAGE

■ NORTH SIDE OF COMPLEX HARD SURFACED (PAVED)