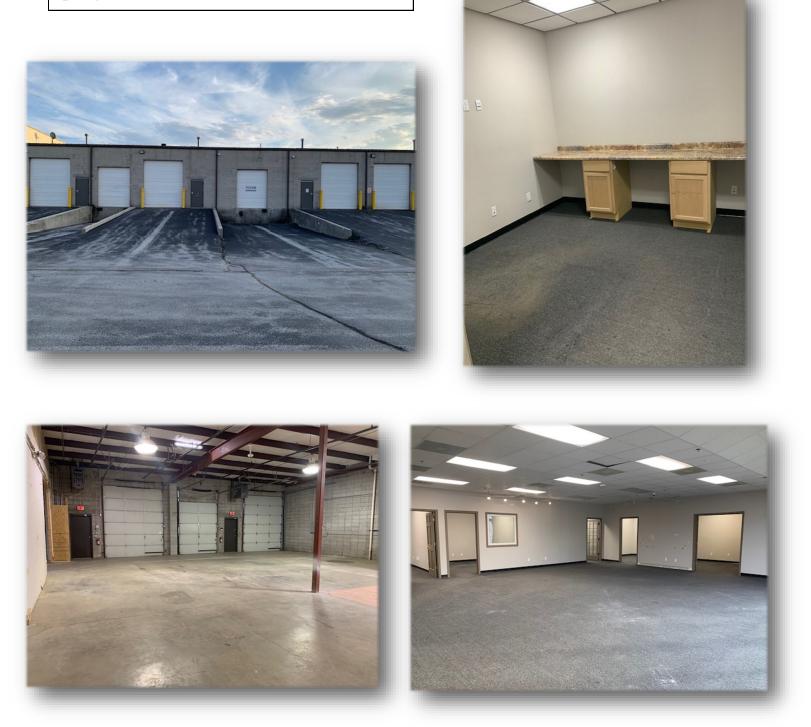

# **3045-K E. Chestnut Expressway (6,000 SF)** Springfield, MO 65802

FOR ADDITIONAL INFORMATION PLEASE CONTACT

Bill Beall Co., Inc.2921 S. National Ave., Springfield, MO 65804(417) 887-5535 email: beall@billbeall.com

# **3045-L E. Chestnut Expressway (4,700 SF)** Springfield, MO 65802

FOR ADDITIONAL INFORMATION PLEASE CONTACT

Bill Beall Co., Inc.2921 S. National Ave., Springfield, MO 65804(417) 887-5535 email: beall@billbeall.com