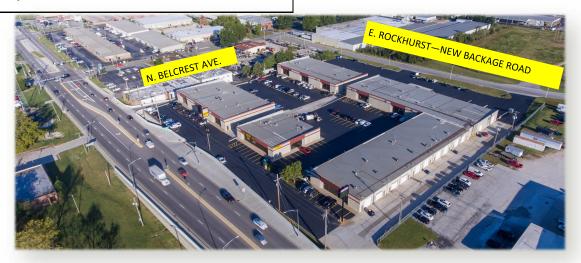

# **3045-KL E. Chestnut Expressway** Springfield, MO 65802

- E. ROCKHURST—NEW BACKAGE ROAD WITH ACCESS TO BELCREST
- FULL ACCESS (WEST & EAST BOUND) ON CHESTNUT EXPRESSWAY

DIGITAL SIGNAGE

■ NORTH SIDE OF COMPLEX HARD SURFACED (PAVED)