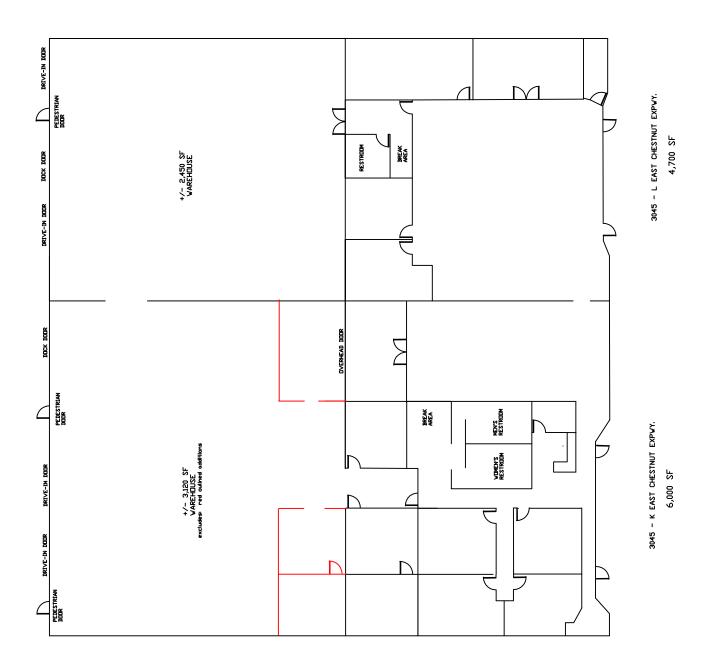

### HIGHLIGHTS

■ 10,700 SF : Can be divided ■ Located just west of Hwy 65 & Chestnut ■ Zoned IC - Industrial Commercial

| <u>6,000 SF: Ste K</u>           | <u>4,700 SF: Ste L</u>           | 10,700 SF: Ste K&L -COMBINED     |
|----------------------------------|----------------------------------|----------------------------------|
| ~2,880 Office SF                 | ~2,250 office SF                 | ~5,130 office SF                 |
| ~3,120 Warehouse SF              | ~2,450 Warehouse SF              | ~5,570 Warehouse SF              |
| 1 Dock Door                      | 1 Dock door                      | 2 Dock doors                     |
| 2 Overhead 8'x12' Doors          | 2 Overhead 8'x12' Doors          | 4 Overhead 8'x12' Doors          |
| NNN: \$1.35/SF= \$675.00         | NNN: \$1.35/SF=\$528.00          | NNN: \$1.35/SF=\$1,203.00        |
| Lease Rate 8.50/SF= \$4,250.00   | Lease Rate: \$8.50/SF=\$3,330.00 | Lease Rate: \$8.50/SF=\$7,580.00 |
| Est. Monthly Payment= \$4,925.00 | Est. Monthly Payment=\$3,858.00  | Est. Monthly Payment=\$8,783.00  |

## **3045-KL E. Chestnut Expressway** Springfield, MO 65802