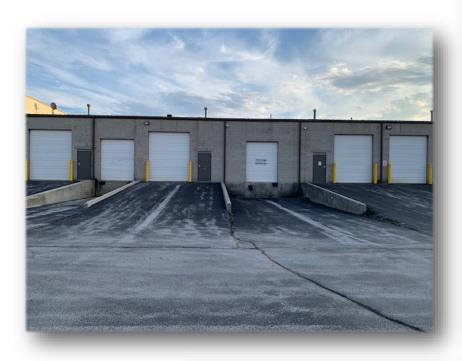

### HIGHLIGHTS

■ 10,700 SF : Can be divided ■ Located just west of Hwy 65 & Chestnut ■ Zoned IC - Industrial Commercial

| <u>6,000 SF: Ste K</u>           | <u>4,700 SF: Ste L</u>           | 10,700 SF: Ste K&L -COMBINED     |
|----------------------------------|----------------------------------|----------------------------------|
| ~2,880 Office SF                 | ~2,250 office SF                 | ~5,130 office SF                 |
| ~3,120 Warehouse SF              | ~2,450 Warehouse SF              | ~5,570 Warehouse SF              |
| 1 Dock Door                      | 1 Dock door                      | 2 Dock doors                     |
| 2 Overhead 8'x12' Doors          | 2 Overhead 8'x12' Doors          | 4 Overhead 8'x12' Doors          |
| NNN: \$1.35/SF= \$675.00         | NNN: \$1.35/SF=\$528.00          | NNN: \$1.35/SF=\$1,203.00        |
| Lease Rate 8.50/SF= \$4,250.00   | Lease Rate: \$8.50/SF=\$3,330.00 | Lease Rate: \$8.50/SF=\$7,580.00 |
| Est. Monthly Payment= \$4,925.00 | Est. Monthly Payment=\$3,858.00  | Est. Monthly Payment=\$8,783.00  |