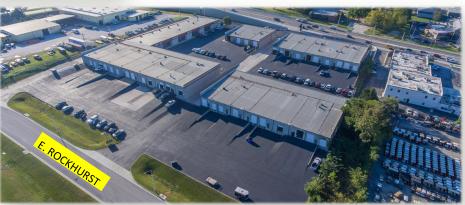

# **3045-KL E. Chestnut Expressway** Springfield, MO 65802

- E. ROCKHURST—NEW BACKAGE ROAD WITH ACCESS TO BELCREST
- FULL ACCESS (WEST & EAST BOUND) ON CHESTNUT EXPRESSWAY

DIGITAL SIGNAGE

■ NORTH SIDE OF COMPLEX HARD SURFACED (PAVED)