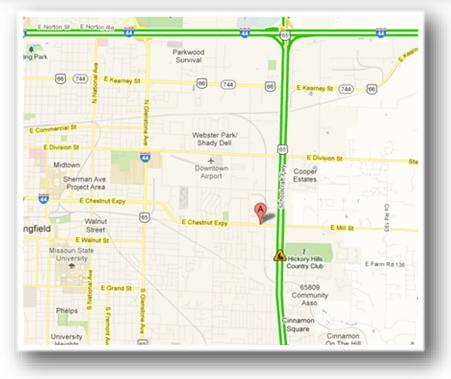

### 3045-KL E. Chestnut Expressway

Springfield, MO 65802

**Pylon Exposure Available** 

### HIGHLIGHTS

■ 10,700 SF : Can be divided ■ Located just west of Hwy 65 & Chestnut ■ Zoned IC - Industrial Commercial

| <u>6,000 SF: Ste K</u>           | <u>4,700 SF: Ste L</u>           | 10,700 SF: Ste K&L -COMBINED     |
|----------------------------------|----------------------------------|----------------------------------|
| ~2,880 Office SF                 | ~2,250 office SF                 | ~5,130 office SF                 |
| ~3,120 Warehouse SF              | ~2,450 Warehouse SF              | ~5,570 Warehouse SF              |
| 1 Dock Door                      | 1 Dock door                      | 2 Dock doors                     |
| 2 Overhead 8'x12' Doors          | 2 Overhead 8'x12' Doors          | 4 Overhead 8'x12' Doors          |
| NNN: \$1.35/SF= \$675.00         | NNN: \$1.35/SF=\$528.00          | NNN: \$1.35/SF=\$1,203.00        |
| Lease Rate 8.50/SF= \$4,250.00   | Lease Rate: \$8.50/SF=\$3,330.00 | Lease Rate: \$8.50/SF=\$7,580.00 |
| Est. Monthly Payment= \$4,925.00 | Est. Monthly Payment=\$3,858.00  | Est. Monthly Payment=\$8,783.00  |