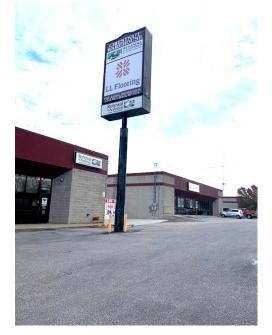

# **3045-KL E. Chestnut Expressway** Springfield, MO 65802

- E. ROCKHURST—NEW BACKAGE ROAD WITH ACCESS TO BELCREST
- FULL ACCESS (WEST & EAST BOUND) ON CHESTNUT EXPRESSWAY

DIGITAL SIGNAGE

■ NORTH SIDE OF COMPLEX HARD SURFACED (PAVED)